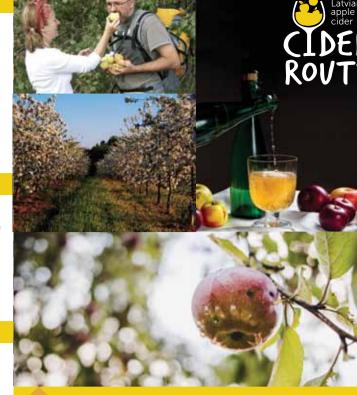

Besonders geschützte Naturgebiete /

Flughafen, Flugplatz. Hafen / Аэропорт, аэродром. Порты

DAUGAVPILS

eest i

REZEKNE

BELARUS'

CIDER ROUTE

The Cider Route invites you to visit Latvian cideries that use

only natural ingredients in their production - apples grown in

Cider makers themselves show their visitors the production

process, let them taste their produce and tell them more

Some cideries also organise special festivals and open days,

When planning your visit, please take into account that some

cideries only accept guests upon prior arrangement. It is

advisable to book your visit, as many small cideries are family

businesses or only have a few employees, meaning that guest

visits have to be planned in their everyday work schedule. Plan

usually during the apple blossom period or harvest.

for your visit to take approximately 2 hours.

Latvian Rural Tourism Association

"Lauku celotājs"