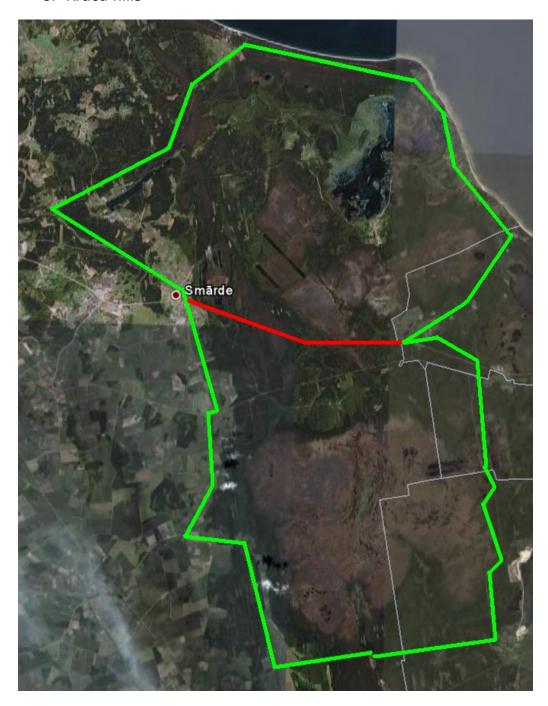

## 1. Easy section

Kemeri train station – Jaunkemeri – Ragaciems – Klapkalnciems (route through forest) – Valgums (existing cycling route of guest house "Valguma pasaule") - Smarde train station

Distance: about 40 km (7 km through the forest)

#### 2. Hard section

Smarde train station – meadows of Dunduri – Kalkis – Kracukalni – Kudra – Kemeri train station

Distance: about 42 km (gravel roads about 24 km)

Duration: about 5 h, 15:00-20:00

Green line - cycling tour

Red line - train Smarde - Kemeri