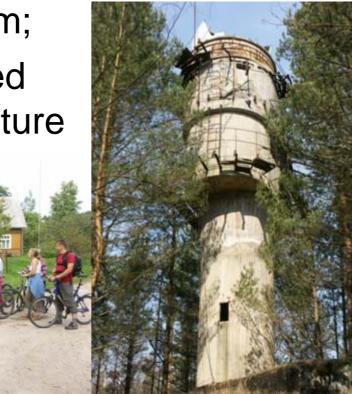

1. Visit and register nature areas with high ecological value in the Green Belt corridor in Latvia and the military heritage sites/objects there.

2. Visit military heritage objects, record local information about them, describe their influence on the local nature.

- 3. Analyse military objects as a tourism resource
- 4. Make recommendations for sustainable use of military heritage sites/objects in the Natura2000

5. To involve the local municipalities, land owners, owners of the former military objects in discussion on using the military heritage in tourism and in cooperation