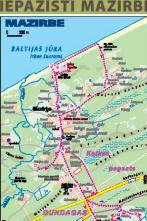

Slitere

Siteres nacionálo parku (lia rezentas dibináts 1923, g.) parratoti deve par Baltijas jaras ispriektejo attratbas stadju, brivatabas muzeju. 50 geolo-gido notikum umadienu "datvi" lecinieki is Siteres Zilie kalni – stava, libiz 20–30 m augsta Baltijas ledus ezera serinasta kaple (Baltijas Jorus stadija piems 10 000 gadu). Stiebru kalni - Ancilus ezera senkrasts (pirms 8-9 tūkstošiem gadu), bet Eiropā pēc ceļotāju, bet putnu pavasara migrāciju laikā stundā pār ragu pārlaizas desmitiem tūkstošu putnu. Baltijas jūras krasta posmā – t.s. Libiešu krastā no Melnsila līdz Ovišiem r saolabājušies libiešu (viena no mazākajām pasaules tautām) zveiniekciemi un citi to

Day 5 Kotregt-Kolte-Párcies Dandege-Siltere-Madrhe-Koll

Breakfast, Sties en soute: Rollage-F j-14 km; Cape Kalks is one of the the diversity of species during the sp migration - nearly all of the species are present in Lateia can be found at the right time; The Pétersonn N Trail (I, 5 law), which offers a set of d with high awareps and a samp that are unique at the European Rolle-Pürclerer-Dunctage (-4) km) wetteds of Gloky Lunch in Dunc Dundaga-Siltere-Madrhe-Rollings larg: The visitor centre at the Silver toral fark and Situm Lightcuse