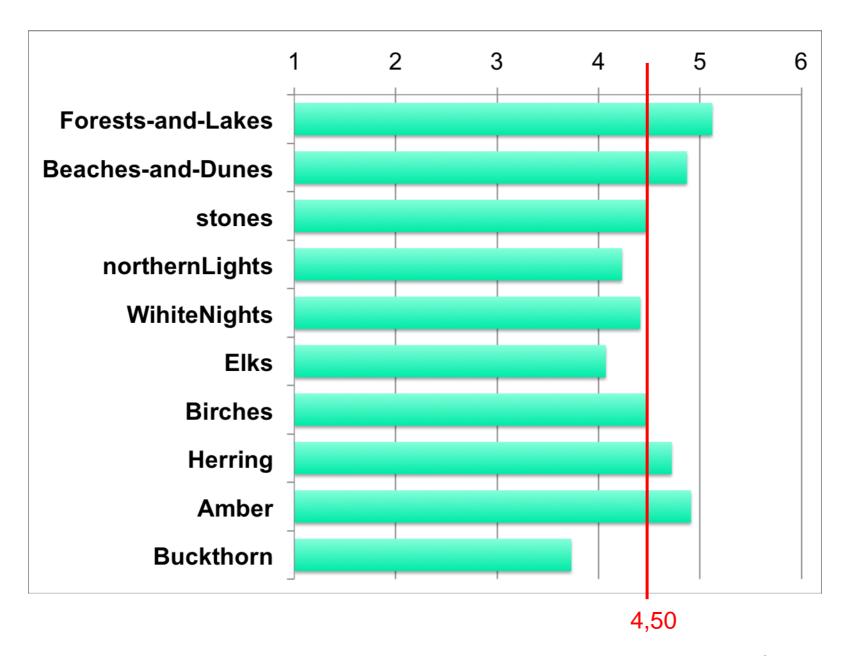

## Nature:

## **Conclusion:**

There are no "big winner" features.

### Means:

We have a (big) set of common BSR characteristics!

... fits to the need of marketing: Due to several target groups we need different attracting features!

Thanks a lot for your kind attention.

... and now