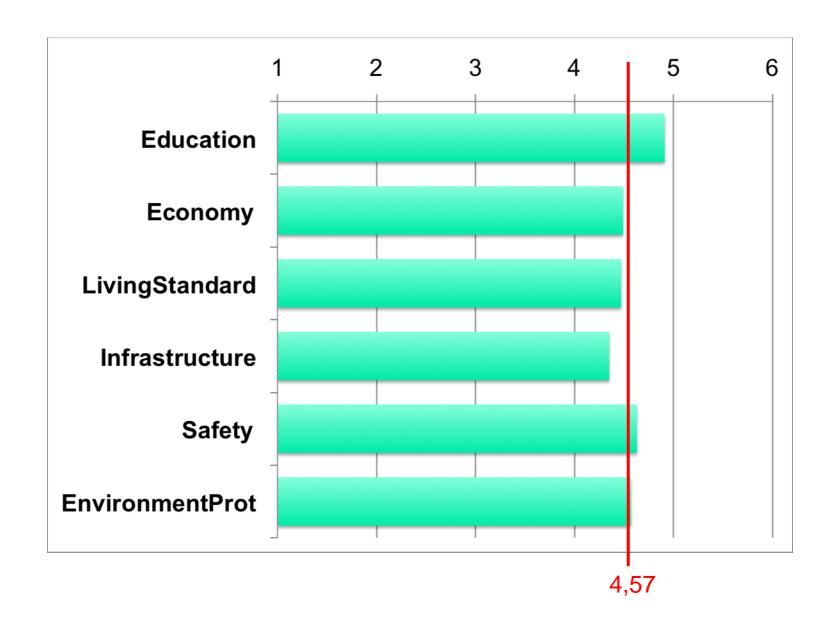

| SOCIETY & ECONOMY                                  | Please, ev             | aluate wit | h a view t | o the who   | le Baltic S     | ea Regio |  |  |
|----------------------------------------------------|------------------------|------------|------------|-------------|-----------------|----------|--|--|
|                                                    | (1) don't agree at all |            |            |             | totally agree ( |          |  |  |
| Typical of the Baltic Sea Region is/are            | <b>1</b> 11            | <b>2</b> ¤ | 311        | <b>4</b> 11 | <b>5</b> ¤      | 6¤       |  |  |
| High Level of Education  □                         | п                      | п          | п          | ¤           | п               | п        |  |  |
| Competitive Economy¤                               | п                      | ¤          | П          | ¤           | ¤               | П        |  |  |
| High Living Standard□                              | п                      | П          | П          | ¤           | П               | П        |  |  |
| High Developed Infrastructure□                     | п                      | п          | п          | Ħ           | п               | п        |  |  |
| High Level of Public Safety□                       | п                      | П          | ¤          | ¤           | ¤               | п        |  |  |
| High Standards Concerning Environmental Protection | П                      | Ц          | Ц          | Ħ           | Ц               | Д        |  |  |

# Society & Economy: