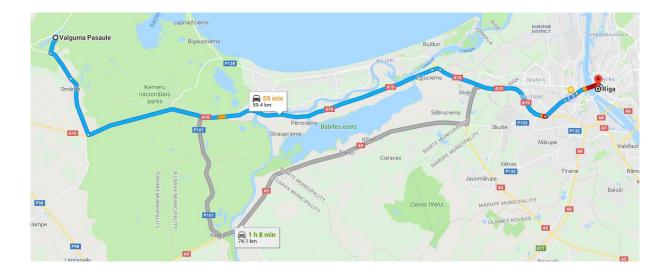

## Location - recreation center "Valguma pasaule"

The recreation center is located in a forest by Lake Valgums. It is a place for quality relaxation, wellbeing, cosiness and joy.

**DEPARTURE** from Riga to recreation center "Valguma pasaule". "Valguma pasaule" is located ~60 km from Riga and the ride will takes ~1 h.

After the meal **RETURNING to Riga**. "Valguma pasaule" is located ~60 km from Riga and the ride will take ~1h.

Daļēji finansēts ar Eiropas Savienības un Eiropas Reģionālā attīstības fonda Centrālās Baltijas programmas atbalstu