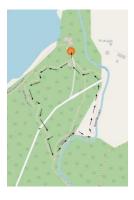

## Barefoot walking path in "Valguma Pasaule" recreation center

This outing will suit for groups (8-45 persons) and can be considered as an add-on to a tour programme.

The Barefoot Path is a 2600m long trail in natural environment where visitors walk barefoot and experience a variety of surfaces like pine cones, glass balls, small stones and shingles of various shapes, moss, fine sand, clay, river water, turf, gravel, reed, chipwood, pinewood log, wooden poles, millstones and many more. Walking barefoot has a number of positive health effects:

ARRIVING at the "Valguma pasaule". MEETING with the professional guide and INSTRUCTION. (~10 min)

**Guided BAREFOOT WALK** in natural environment where visitors walk barefoot and experience a variety of surfaces like pine cones, glass balls, small stones and shingles of various shapes, moss, fine sand, clay, river water, turf, gravel, reed, chipwood, pinewood log, wooden poles, millstones and many more (~2h).