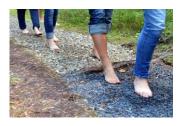

## Barefoot walking path in "Valguma Pasaule" recreation center

This outing will suit for groups (8-45 persons) and can be considered as an add-on to a tour programme.

The Barefoot Path is a 2600m long trail in natural environment where visitors walk barefoot and experience a variety of surfaces like pine cones, glass balls, small stones and shingles of various shapes, moss, fine sand, clay, river water, turf, gravel, reed, chipwood, pinewood log, wooden poles, millstones and many more. Walking barefoot has a number of positive health effects:

ARRIVING at the "Valguma pasaule". MEETING with the professional guide and INSTRUCTION. (~10 min)

**Guided BAREFOOT WALK** in natural environment where visitors walk barefoot and experience a variety of surfaces like pine cones, glass balls, small stones and shingles of various shapes, moss, fine sand, clay, river water, turf, gravel, reed, chipwood, pinewood log, wooden poles, millstones and many more (~2h).