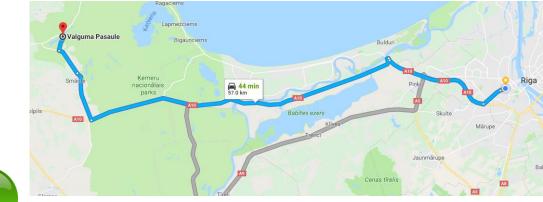

## Location - recreation center "Valguma pasaule"

The recreation center is located in a forest by Lake Valgums. It is a place for quality relaxation, wellbeing, cosiness and joy.

**DEPARTURE** from Riga to recreation center "Valguma pasaule". "Valguma pasaule" is located ~60 km from Riga and the ride will takes ~1 h.