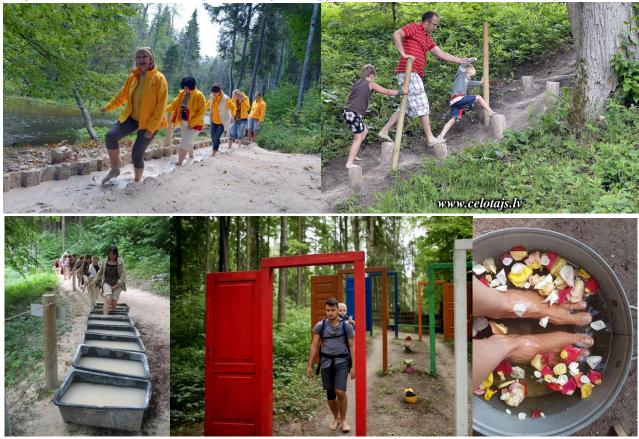

## Barefoot walking path in "Valguma Pasaule" recreation center

This outing will suit for groups (8-45 persons) and can be considered as an add-on to a tour programme.

The Barefoot Path is a 2600m long trail in natural environment where visitors walk barefoot and experience a variety of surfaces like pine cones, glass balls, small stones and shingles of various shapes, moss, fine sand, clay, river water, turf, gravel, reed, chipwood, pinewood log, wooden poles, millstones and many more. Walking barefoot has a number of positive health effects:

ARRIVING at the "Valguma pasaule". MEETING with the professional guide and INSTRUCTION. (~10 min)

**Guided BAREFOOT WALK** in natural environment where visitors walk barefoot and experience a variety of surfaces like pine cones, glass balls, small stones and shingles of various shapes, moss, fine sand, clay, river water, turf, gravel, reed, chipwood, pinewood log, wooden poles, millstones and many more (~2h).

After the walk **RETURNING** to the starting point and enjoying a relaxing bath for your feet (~30 min).