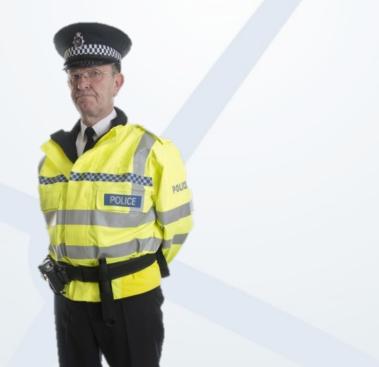

# An effective means of police transport

- City mobile
- Alarm and info system
- Equipment

BLUESHØCKBIKE